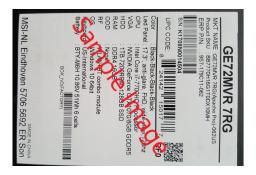

## How to Claim Your Rebate card:

- 1. Purchase any of the products listed above between 06/01/2021 and 06/30/2021 at Newegg.com or NeweggBusiness.com.
- 2. Go to msi.rebateaccess.com and enter the promotion number 92761.
- 3. Fill out and print the registration form for this promotion.
- 4. Cut out and enclose the ORIGINAL UPC barcode label from the product box in its entirety, including the serial number barcode and QR code (not the UPC barcode from the shipping box). See image on this form.
- 5. Enclose a copy of the sales receipt or packing slip dated between 06/01/2021 and 06/30/2021 indicating your purchase at Newegg.com or NeweggBusiness.com.
- 6. Mail all of these items to the address noted on the registration form. Submission must be postmarked within 21 days of purchase in order to qualify.