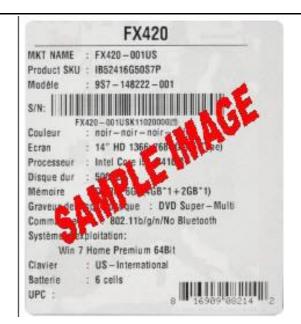

All the items must be postmarked within 15 days of purchase.

Please see UPC & Serial Number Barcode example below.

- 4. Please keep a copy of all submission materials for your records.
- 5. You may check your rebate status any time at http://msi.4myrebate.com.