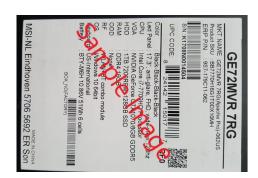

## **How to Claim Your Rebate card:**

- 1. Purchase any of the products listed above between 01/01/2022 and 01/31/2022 at Newegg.com or NeweggBusiness.com.
- 2. Go to msi.rebateaccess.com and enter the promotion number 93886.
- 3. Fill out and print the registration form for this promotion.
- 4. Cut out and enclose the ORIGINAL UPC barcode label from the product box in its entirety, including the serial number barcode and QR code (not the UPC barcode from the shipping box). See image on this form.
- Enclose a copy of the sales receipt or packing slip dated between 01/01/2022 and 01/31/2022 indicating your purchase at Newegg.com or NeweggBusiness.com.
- Mail all of these items to the address noted on the registration form.
  Submission must be postmarked no later than 02/21/2022 in order to qualify.