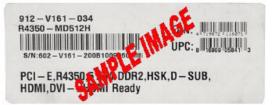

All the items must be postmarked within 21 days of purchase.

Please see UPC & Serial Number Barcode example below.

- 4. Please keep a copy of all submission materials for your records.
- 5. You may check your rebate status any time at http://msi.4myrebate.com.