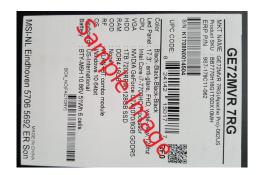

## How to Claim Your Rebate card:

- 1. Purchase any of the products listed above between 10/01/2021 and 10/31/2021 at Newegg.com or NeweggBusiness.com.
- 2. Go to msi.rebateaccess.com and enter the promotion number 93346.
- 3. Fill out and print the registration form for this promotion.
- Cut out and enclose the ORIGINAL UPC barcode label from the product box in its entirety, including the serial number barcode and QR code (not the UPC barcode from the shipping box). See image on this form.
- Enclose a copy of the sales receipt or packing slip dated between 10/01/2021 and 10/31/2021 indicating your purchase at Newegg.com or NeweggBusiness.com.
- Mail all of these items to the address noted on the registration form. Submission must be postmarked within 21 days of purchase in order to qualify.