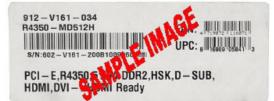

All the items must be postmarked within 20 days of purchase.

Please see UPC & Serial Number Barcode example below.

- 4. Please keep a copy of all submission materials for your records.
- 5. You may check your rebate status any time at http://msi.4myrebate.com.