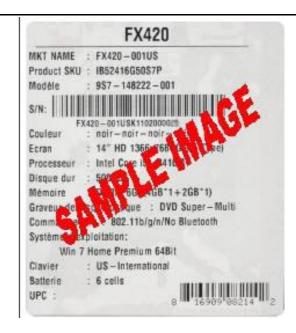

## How to Claim Your Rebate Online Only

- Please go to http://msi.4myrebate.com/?oc=MSI-15867 to claim your rebate. Offer code: MSI-15867. Incomplete rebate forms will be disqualified.
- 2. This rebate offer is only valid for purchases at All Resellers -.
- Mail in all the appropriate documents Signed Rebate Form, Copy of Invoice and Original UPC & Serial Number Barcode label.
  - All the items must be postmarked within 15 days of purchase.
  - Please see UPC & Serial Number Barcode example below.
- 4. Please keep a copy of all submission materials for your records.
- 5. You may check your rebate status any time at http://msi.4myrebate.com.