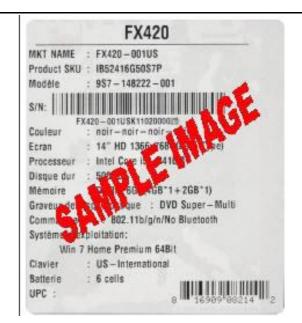

All the items must be postmarked within 15 days of purchase.

Please see UPC & Serial Number Barcode example below.

- 4. Please keep a copy of all submission materials for your records.
- 5. You may check your rebate status any time at http://msi.4myrebate.com.