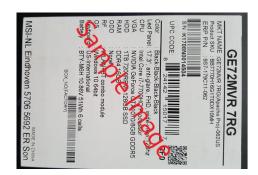

## How to Claim Your Rebate card:

- 1. Purchase any of the products listed above between 09/01/2022 and 09/30/2022 at Newegg.com or NeweggBusiness.com.
- 2. Go to msi.rebateaccess.com and enter the promotion number 94644.
- 3. Fill out and print the registration form for this promotion.
- Cut out and enclose the ORIGINAL UPC barcode label from the product box in its entirety, including the serial number barcode and QR code (not the UPC barcode from the shipping box). See image on this form.
- 5. Enclose a copy of the sales receipt or packing slip dated between 09/01/2022 and 09/30/2022 indicating your purchase at Newegg.com or NeweggBusiness.com.
- Mail all of these items to the address noted on the registration form. Submission must be postmarked within 21 days of purchase in order to qualify.