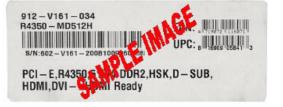

All the items must be postmarked within 21 days of purchase.

Please see UPC & Serial Number Barcode example below.

- 4. Please keep a copy of all submission materials for your records.
- 5. You may check your rebate status any time at http://msi.4myrebate.com.