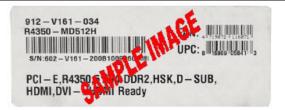

## How to Claim Your Rebate Online Only

- Please go to http://msi.4myrebate.com/?oc=MSI-14937 to claim your rebate. Offer code: MSI-14937. Incomplete rebate forms will be disqualified.
- 2. This rebate offer is only valid for purchases at Newegg.com or NeweggBusiness.com.
- Mail in all the appropriate documents Signed Rebate Form, Copy of Invoice and Original UPC & Serial Number Barcode label.
  - All the items must be postmarked within 15 days of purchase.
  - Please see UPC & Serial Number Barcode example below.
- 4. Please keep a copy of all submission materials for your records.
- 5. You may check your rebate status any time at http://msi.4myrebate.com.