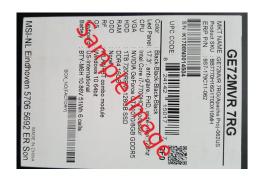

## How to Claim Your Rebate card:

- 1. Purchase any of the products listed above between 09/24/2020 and 09/30/2020 at Newegg.com or NeweggBusiness.com.
- 2. Go to msi.rebateaccess.com and enter the promotion number 91633.
- 3. Fill out and print the registration form for this promotion.
- 4. Cut out and enclose the ORIGINAL UPC barcode label from the product box in its entirety, including the serial number barcode and QR code (not the UPC barcode from the shipping box). See image on this form.
- 5. Enclose a copy of the sales receipt or packing slip dated between 09/24/2020 and 09/30/2020 indicating your purchase at Newegg.com or NeweggBusiness.com.
- Mail all of these items to the address noted on the registration form. Submission must be postmarked within 21 days of purchase in order to qualify.