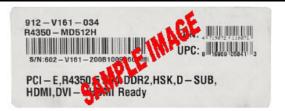

## How to Claim Your Rebate Online Only

- Please go to http://msi.4myrebate.com/?oc=MSI-14709 to claim your rebate. Offer code: MSI-14709. Incomplete rebate forms will be disqualified.
- 2. This rebate offer is only valid for purchases at Newegg.com or NeweggBusiness.com.
- Mail in all the appropriate documents Signed Rebate Form , Copy of Invoice and Original UPC & Serial Number Barcode label.
  - All the items must be postmarked within 15 days of purchase.
  - Please see UPC & Serial Number Barcode example below.
- Please keep a copy of all submission materials for your records.
- You may check your rebate status any time at http://msi.4myrebate.com.