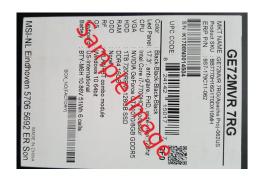

## How to Claim Your Rebate card:

- 1. Purchase any of the products listed above between 11/01/2021 and 11/30/2021 at Newegg.com or NeweggBusiness.com.
- 2. Go to msi.rebateaccess.com and enter the promotion number 93530.
- 3. Fill out and print the registration form for this promotion.
- 4. Cut out and enclose the ORIGINAL UPC barcode label from the product box in its entirety, including the serial number barcode and QR code (not the UPC barcode from the shipping box). See image on this form.
- 5. Enclose a copy of the sales receipt or packing slip dated between 11/01/2021 and 11/30/2021 indicating your purchase at Newegg.com or NeweggBusiness.com.
- Mail all of these items to the address noted on the registration form. Submission must be postmarked no later than 12/21/2021 in order to qualify.