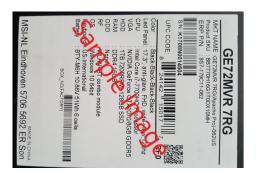

## How to Claim Your Rebate card:

- 1. Purchase any of the products listed above between 07/01/2021 and 07/31/2021 at Newegg.com or NeweggBusiness.com.
- 2. Go to msi.rebateaccess.com and enter the promotion number 92892.
- 3. Fill out and print the registration form for this promotion.
- 4. Cut out and enclose the ORIGINAL UPC barcode label from the product box in its entirety, including the serial number barcode and QR code (not the UPC barcode from the shipping box). See image on this form.
- 5. Enclose a copy of the sales receipt or packing slip dated between 07/01/2021 and 07/31/2021 indicating your purchase at Newegg.com or NeweggBusiness.com.
- 6. Mail all of these items to the address noted on the registration form. Submission must be postmarked within 21 days of purchase in order to qualify.