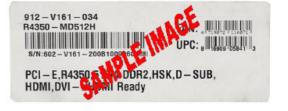

All the items must be postmarked within 21 days of purchase.

Please see UPC & Serial Number Barcode example below.

- 4. Please keep a copy of all submission materials for your records.
- 5. You may check your rebate status any time at http://msi.4myrebate.com.