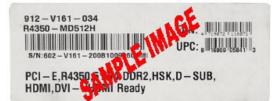

All the items must be postmarked within 15 days of purchase.

Please see UPC & Serial Number Barcode example below.

- 4. Please keep a copy of all submission materials for your records.
- 5. You may check your rebate status any time at http://msi.4myrebate.com.