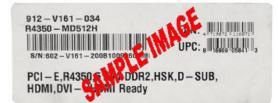

All the items must be postmarked within 15 days of purchase.

Please see UPC & Serial Number Barcode example below.

- 4. Please keep a copy of all submission materials for your records.
- 5. You may check your rebate status any time at http://msi.4myrebate.com.