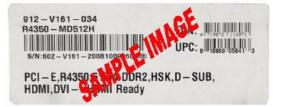

All the items must be postmarked within 30 days of purchase.

Please see UPC & Serial Number Barcode example below.

- 4. Please keep a copy of all submission materials for your records.
- 5. You may check your rebate status any time at http://msi.4myrebate.com.