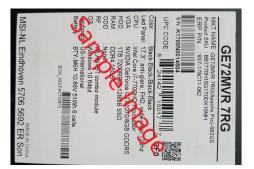

## How to Claim Your Rebate card:

- 1. Purchase any of the products listed above between 11/28/2018 and 12/31/2018 at Newegg.com or NeweggBusiness.com.
- 2. Go to msi.rebateaccess.com and enter the promotion number 86734.
- 3. Fill out and print the registration form for this promotion.
- 4. Cut out and enclose the ORIGINAL UPC barcode label from the product box in its entirety, including the serial number barcode and QR code (not the UPC barcode from the shipping box). See image on this form.
- 5. Enclose a copy of the sales receipt or packing slip dated between 11/28/2018 and 12/31/2018 indicating your purchase at Newegg.com or NeweggBusiness.com.
- 6. Mail all of these items to the address noted on the registration form. Submission must be postmarked within 21 days of purchase and no later than 01/21/2019 in order to qualify.