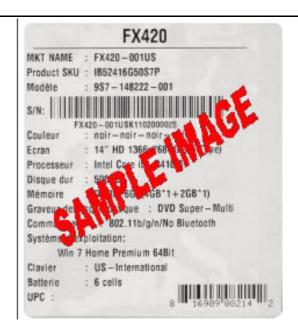

All the items must be postmarked within 30 days of purchase.

Please see UPC & Serial Number Barcode example below.

- 4. Please keep a copy of all submission materials for your records.
- 5. You may check your rebate status any time at http://msi.4myrebate.com.