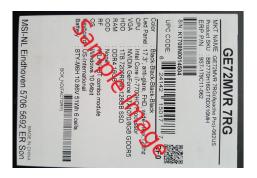

## How to Claim Your Rebate card:

- 1. Purchase any of the products listed above between 08/01/2022 and 08/31/2022 at Newegg.com or NeweggBusiness.com.
- 2. Go to msi.rebateaccess.com and enter the promotion number 94523.
- 3. Fill out and print the registration form for this promotion.
- 4. Cut out and enclose the ORIGINAL UPC barcode label from the product box in its entirety, including the serial number barcode and QR code (not the UPC barcode from the shipping box). See image on this form.
- 5. Enclose a copy of the sales receipt or packing slip dated between 08/01/2022 and 08/31/2022 indicating your purchase at Newegg.com or NeweggBusiness.com.
- 6. Mail all of these items to the address noted on the registration form. Submission must be postmarked within 21 days of purchase in order to qualify.