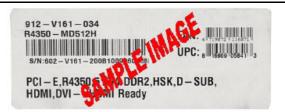

## How to Claim Your Rebate Online Only

- Please go to http://msi.4myrebate.com/?oc=MSI-12798 to claim your rebate. Offer code: MSI-12798. Incomplete rebate forms will be disqualified.
- 2. This rebate offer is only valid for purchases at Newegg.com.
- Mail in all the appropriate documents Signed Rebate Form , Copy of Invoice and Original UPC & Serial Number Barcode label.
  - All the items must be postmarked within 21 days of purchase.
  - Please see UPC & Serial Number Barcode example below.
- 4. Please keep a copy of all submission materials for your records.
- 5. You may check your rebate status any time at http://msi.4myrebate.com.