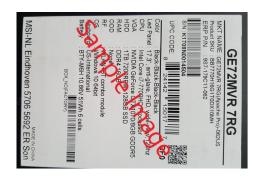

## How to Claim Your Rebate card:

- 1. Purchase any of the products listed above between 01/01/2022 and 01/31/2022 at Newegg.com or NeweggBusiness.com.
- 2. Go to msi.rebateaccess.com and enter the promotion number 93925.
- 3. Fill out and print the registration form for this promotion.
- 4. Cut out and enclose the ORIGINAL UPC barcode label from the product box in its entirety, including the serial number barcode and QR code (not the UPC barcode from the shipping box). See image on this form.
- 5. Enclose a copy of the sales receipt or packing slip dated between 01/01/2022 and 01/31/2022 indicating your purchase at Newegg.com or NeweggBusiness.com.
- Mail all of these items to the address noted on the registration form. Submission must be postmarked within 21 days of purchase in order to qualify.