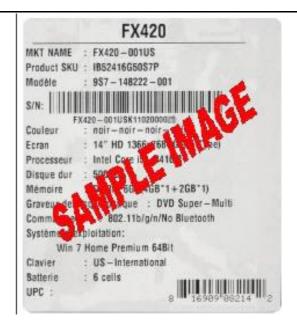

All the items must be postmarked within 21 days of purchase.

Please see UPC & Serial Number Barcode example below.

- 4. Please keep a copy of all submission materials for your records.
- You may check your rebate status any time at http://msi.4myrebate.com.