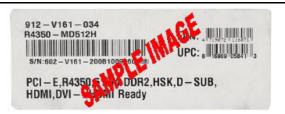

All the items must be postmarked within 21 days of

Please see UPC & Serial Number Barcode example below.

- Please keep a copy of all submission materials for your records.
- You may check your rebate status any time at http://msi.4myrebate.com.