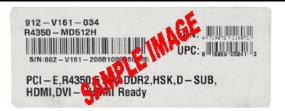

## How to Claim Your Rebate Online Only

- Please go to http://msi.4myrebate.com/?oc=MSI-14540 to claim your rebate. Offer code: MSI-14540. Incomplete rebate forms will be disqualified.
- 2. This rebate offer is only valid for purchases at Newegg.com or NeweggBusiness.com.
- Mail in all the appropriate documents Signed Rebate Form, Copy of Invoice and Original UPC & Serial Number Barcode label.
  - All the items must be postmarked within 15 days of purchase.
  - Please see UPC & Serial Number Barcode example below.
- 4. Please keep a copy of all submission materials for your records.
- You may check your rebate status any time at http://msi.4myrebate.com.