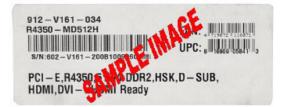

## How to Claim Your Rebate Online Only

- Please go to http://msi.4myrebate.com/?oc=MSI-13329 to claim your rebate. Offer code: MSI-13329. Incomplete rebate forms will be disqualified.
- 2. This rebate offer is only valid for purchases at Newegg.com or NeweggBusiness.com.
- Mail in all the appropriate documents Signed Rebate Form, Copy of Invoice and Original UPC & Serial Number Barcode label.
  - All the items must be postmarked within 20 days of purchase.
  - Please see UPC & Serial Number Barcode example below.
- 4. Please keep a copy of all submission materials for your records.
- 5. You may check your rebate status any time at http://msi.4myrebate.com.