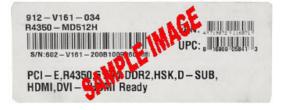

## How to Claim Your Rebate Online Only

- Please go to http://msi.4myrebate.com/?oc=MSI-15246 to claim your rebate. Offer code: MSI-15246. Incomplete rebate forms will be disqualified.
- 2. This rebate offer is only valid for purchases at All Resellers -.
- Mail in all the appropriate documents Signed Rebate Form, Copy of Invoice and Original UPC & Serial Number Barcode label.
  - All the items must be postmarked within 15 days of purchase.
  - Please see UPC & Serial Number Barcode example below.
- 4. Please keep a copy of all submission materials for your records.
- 5. You may check your rebate status any time at http://msi.4myrebate.com.