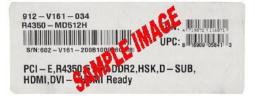

## How to Claim Your Rebate card:

- 1. Purchase the product listed above between 03/01/2021 and 03/07/2021 at Newegg.com or NeweggBusiness.com.
- 2. Go to msi.rebateaccess.com and enter the promotion number 92237.
- 3. Fill out and print the registration form for this promotion.
- 4. Cut out and enclose the ORIGINAL UPC barcode label from the product box in its entirety, including the serial number barcode and QR code (not the UPC barcode from the shipping box). See image on this form.
- 5. Enclose a copy of the sales receipt or packing slip dated between 03/01/2021 and 03/07/2021 indicating your purchase at Newegg.com or NeweggBusiness.com.
- 6. Mail all of these items to the address noted on the registration form. Submission must be postmarked within 21 days of purchase in order to qualify.