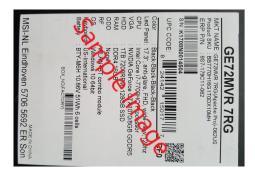

\$100

- 4. Cut out and enclose the ORIGINAL UPC barcode label from the product box in its entirety, including the serial number barcode and QR code (not the UPC barcode from the shipping box). See image on this form.
- 5. Enclose a copy of the sales receipt or packing slip dated between 07/23/2021 and 08/31/2021 indicating your purchase at Newegg.com or NeweggBusiness.com.
- 6. Mail all of these items to the address noted on the registration form. Submission must be postmarked within 21 days of purchase in order to qualify.