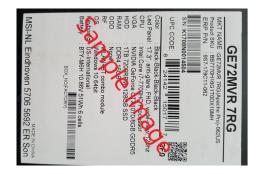

## How to Claim Your Rebate card:

- 1. Purchase the product listed above between 06/10/2021 and 06/30/2021 at Newegg.com or NeweggBusiness.com.
- 2. Go to msi.rebateaccess.com and enter the promotion number 92812.
- 3. Fill out and print the registration form for this promotion.
- 4. Cut out and enclose the ORIGINAL UPC barcode label from the product box in its entirety, including the serial number barcode and QR code (not the UPC barcode from the shipping box). See image on this form.
- 5. Enclose a copy of the sales receipt or packing slip dated between 06/10/2021 and 06/30/2021 indicating your purchase at Newegg.com or NeweggBusiness.com.
- Mail all of these items to the address noted on the registration form. Submission must be postmarked within 21 days of purchase in order to qualify.