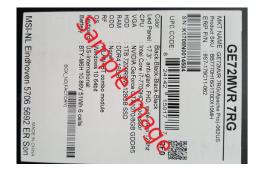

## **How to Claim Your Rebate card:**

- 1. Purchase the product listed above between 04/16/2019 and 04/30/2019 at Newegg.com or NeweggBusiness.com.
- 2. Go to msi.rebateaccess.com and enter the promotion number 88319.
- 3. Fill out and print the registration form for this promotion.
- 4. Cut out and enclose the ORIGINAL UPC barcode label from the product box in its entirety, including the serial number barcode and QR code (not the UPC barcode from the shipping box). See image on this form.
- 5. Enclose a copy of the sales receipt or packing slip dated between 04/16/2019 and 04/30/2019 indicating your purchase at Newegg.com or NeweggBusiness.com.
- 6. Mail all of these items to the address noted on the registration form. Submission must be postmarked within 21 days of purchase and no later than 05/21/2019 in order to qualify.