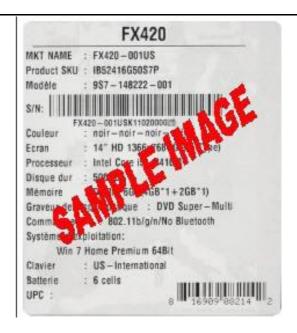

All the items must be postmarked within 21 days of purchase.

Please see UPC & Serial Number Barcode example below.

- 4. Please keep a copy of all submission materials for your records.
- You may check your rebate status any time at http://msi.4myrebate.com.