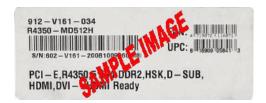

## Purchase CX62 6QD-047US at Newegg.com or Neweggbusiness.com and receive a \$70 rebate card by mail

| <b>Amount</b> | UPC          | Product        |  |
|---------------|--------------|----------------|--|
| \$70          | 824142126653 | CX62 6QD-047US |  |

## How to Claim Your Rebate card:

- Purchase the product listed above between 04/15/2016 and 04/18/2016 at Newegg.com or neweggbusiness.com.
- 2. Go to msi.rebateaccess.com and enter the promotion number 68110.
- 3. Fill out and print the registration form for this promotion.
- Cut out and enclose the ORIGINAL UPC code from the product packaging.
- Enclose a copy of the sales receipt dated between 04/15/2016 and 04/18/2016 indicating your purchase at Newegg.com or neweggbusiness.com.
- Mail all of these items to the address noted on the registration form. Submission must be postmarked within 21 days of purchase in order to qualify.