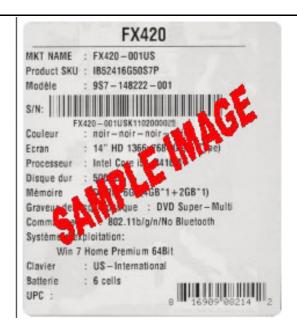

## How to Claim Your Rebate Online Only

- Please go to http://msi.4myrebate.com/?oc=MSI-13765 to claim your rebate. Offer code: MSI-13765. Incomplete rebate forms will be disqualified.
- 2. This rebate offer is only valid for purchases at Newegg.com or NeweggBusiness.com.
- Mail in all the appropriate documents Signed Rebate Form, Copy of Invoice and Original UPC & Serial Number Barcode label.
  - All the items must be postmarked within 15 days of purchase.
  - Please see UPC & Serial Number Barcode example below
- 4. Please keep a copy of all submission materials for your records.
- You may check your rebate status any time at http://msi.4myrebate.com.