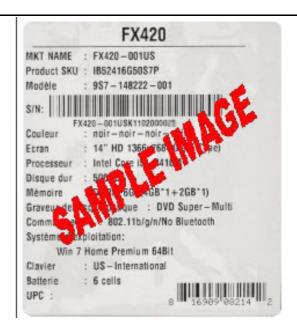

## How to Claim Your Rebate Online Only

- Please go to http://msi.4myrebate.com/?oc=MSI-13912 to claim your rebate. Offer code: MSI-13912. Incomplete rebate forms will be disqualified.
- 2. This rebate offer is only valid for purchases at Newegg.com or NeweggBusiness.com.
- Mail in all the appropriate documents Signed Rebate Form, Copy of Invoice and Original UPC & Serial Number Barcode label.
  - All the items must be postmarked within 15 days of purchase.
  - Please see UPC & Serial Number Barcode example below.
- 4. Please keep a copy of all submission materials for your records.
- You may check your rebate status any time at http://msi.4myrebate.com.