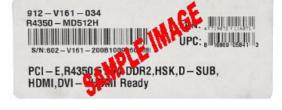

All the items must be postmarked within 21 days of purchase.

Please see UPC & Serial Number Barcode example below.

- 4. Please keep a copy of all submission materials for your records.
- 5. You may check your rebate status any time at http://msi.4myrebate.com.