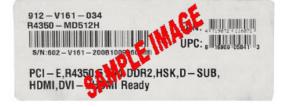

## How to Claim Your Rebate Online Only

- Please go to http://msi.4myrebate.com/?oc=MSI-14835 to claim your rebate. Offer code: MSI-14835. Incomplete rebate forms will be disqualified.
- 2. This rebate offer is only valid for purchases at All Resellers -.
- Mail in all the appropriate documents Signed Rebate Form, Copy of Invoice and Original UPC & Serial Number Barcode label.
  - All the items must be postmarked within 15 days of purchase.
  - Please see UPC & Serial Number Barcode example below.
- Please keep a copy of all submission materials for your records.
- 5. You may check your rebate status any time at http://msi.4myrebate.com.