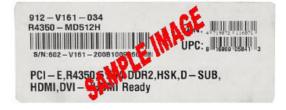

## How to Claim Your Rebate Online Only

- Please go to http://msi.4myrebate.com/?oc=MSI-14723 to claim your rebate. Offer code: MSI-14723. Incomplete rebate forms will be disqualified.
- 2. This rebate offer is only valid for purchases at All Resellers -.
- Mail in all the appropriate documents Signed Rebate Form, Copy of Invoice and Original UPC & Serial Number Barcode label.
  - All the items must be postmarked within 15 days of purchase.
  - Please see UPC & Serial Number Barcode example below.
- 4. Please keep a copy of all submission materials for your records.
- 5. You may check your rebate status any time at http://msi.4myrebate.com.