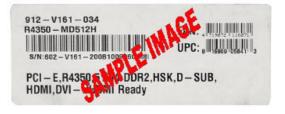

## How to Claim Your Rebate Online Only

- Please go to http://msi.4myrebate.com/?oc=MSI-13872 to claim your rebate. Offer code: MSI-13872. Incomplete rebate forms will be disqualified.
- 2. This rebate offer is only valid for purchases at All Resellers -.
- Mail in all the appropriate documents Signed Rebate Form, Copy of Invoice and Original UPC & Serial Number Barcode label.
  - All the items must be postmarked within 15 days of purchase.
  - Please see UPC & Serial Number Barcode example below
- 4. Please keep a copy of all submission materials for your records.
- 5. You may check your rebate status any time at http://msi.4myrebate.com.