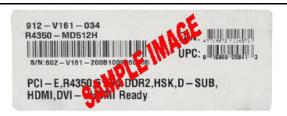

All the items must be postmarked within 21 days of

Please see UPC & Serial Number Barcode example below.

- Please keep a copy of all submission materials for your records.
- You may check your rebate status any time at http://msi.4myrebate.com.