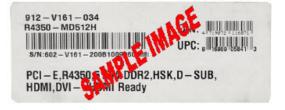

## How to Claim Your Rebate Online Only

- Please go to http://msi.4myrebate.com/?oc=MSI-14481 to claim your rebate. Offer code: MSI-14481. Incomplete rebate forms will be disqualified.
- 2. This rebate offer is only valid for purchases at Newegg.com or NeweggBusiness.com.
- Mail in all the appropriate documents Signed Rebate Form, Copy of Invoice and Original UPC & Serial Number Barcode label.
  - All the items must be postmarked within 15 days of purchase.
  - Please see UPC & Serial Number Barcode example below.
- 4. Please keep a copy of all submission materials for your records.
- 5. You may check your rebate status any time at http://msi.4myrebate.com.