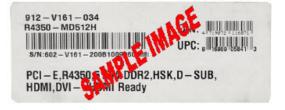

## How to Claim Your Rebate Online Only

- Please go to http://msi.4myrebate.com/?oc=MSI-14485 to claim your rebate. Offer code: MSI-14485. Incomplete rebate forms will be disqualified.
- 2. This rebate offer is only valid for purchases at Newegg.com or NeweggBusiness.com.
- Mail in all the appropriate documents Signed Rebate Form, Copy of Invoice and Original UPC & Serial Number Barcode label.
  - All the items must be postmarked within 15 days of purchase.
  - Please see UPC & Serial Number Barcode example below.
- 4. Please keep a copy of all submission materials for your records.
- 5. You may check your rebate status any time at http://msi.4myrebate.com.