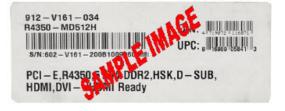

## How to Claim Your Rebate Online Only

- Please go to http://msi.4myrebate.com/?oc=MSI-14877 to claim your rebate. Offer code: MSI-14877. Incomplete rebate forms will be disqualified.
- 2. This rebate offer is only valid for purchases at Newegg.com or NeweggBusiness.com.
- Mail in all the appropriate documents Signed Rebate Form, Copy of Invoice and Original UPC & Serial Number Barcode label.
  - All the items must be postmarked within 15 days of purchase.
  - Please see UPC & Serial Number Barcode example below.
- 4. Please keep a copy of all submission materials for your records.
- 5. You may check your rebate status any time at http://msi.4myrebate.com.