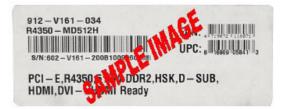

## How to Claim Your Rebate Online Only

- Please go to http://msi.4myrebate.com/?oc=MSI-13337 to claim your rebate. Offer code: MSI-13337. Incomplete rebate forms will be disqualified.
- 2. This rebate offer is only valid for purchases at Newegg.com or NeweggBusiness.com.
- Mail in all the appropriate documents Signed Rebate Form, Copy of Invoice and Original UPC & Serial Number Barcode label.
  - All the items must be postmarked within 20 days of purchase.
  - Please see UPC & Serial Number Barcode example below.
- 4. Please keep a copy of all submission materials for your records.
- 5. You may check your rebate status any time at http://msi.4myrebate.com.