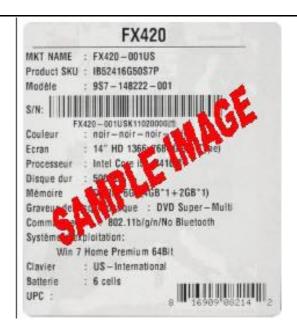

All the items must be postmarked within 21 days of purchase.

Please see UPC & Serial Number Barcode example below.

- 4. Please keep a copy of all submission materials for your records.
- You may check your rebate status any time at http://msi.4myrebate.com.