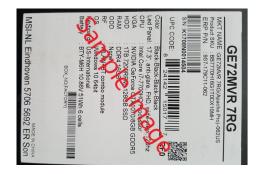

## How to Claim Your Rebate card:

- 1. Purchase any of the products listed above between 03/15/2019 and 03/31/2019 at Newegg.com or NeweggBusiness.com.
- 2. Go to msi.rebateaccess.com and enter the promotion number 88022.
- 3. Fill out and print the registration form for this promotion.
- 4. Cut out and enclose the ORIGINAL UPC barcode label from the product box in its entirety, including the serial number barcode and QR code (not the UPC barcode from the shipping box). See image on this form.
- Enclose a copy of the sales receipt or packing slip dated between 03/15/2019 and 03/31/2019 indicating your purchase at Newegg.com or NeweggBusiness.com.
- 6. Mail all of these items to the address noted on the registration form. Submission must be postmarked within 21 days of purchase and no later than 04/21/2019 in order to qualify.