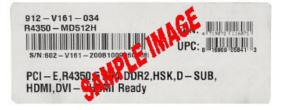

## How to Claim Your Rebate Online Only

- Please go to http://msi.4myrebate.com/?oc=MSI-17421 to claim your rebate. Offer code: MSI-17421. Incomplete rebate forms will be disqualified.
- 2. This rebate offer is only valid for purchases at All Resellers -.
- 3. Mail in all the appropriate documents Signed Rebate Form, Copy of Receipt/Invoice and Original UPC & Serial Number Barcode Label (On box, English label only).
  - All the items must be postmarked within 21 days of purchase.
  - Please see UPC & Serial Number Barcode example below
- 4. Please keep a copy of all submission materials for your records.
- 5. You may check your rebate status any time at http://msi.4myrebate.com.