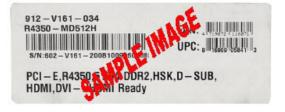

## How to Claim Your Rebate Online Only

- Please go to http://msi.4myrebate.com/?oc=MSI-16173 to claim your rebate. Offer code: MSI-16173. Incomplete rebate forms will be disqualified.
- 2. This rebate offer is only valid for purchases at Newegg.ca.
- Mail in all the appropriate documents Signed Rebate Form, Copy of Invoice and Original UPC & Serial Number Barcode label.
  - All the items must be postmarked within 15 days of purchase.
  - Please see UPC & Serial Number Barcode example below.
- 4. Please keep a copy of all submission materials for your records.
- 5. You may check your rebate status any time at http://msi.4myrebate.com.